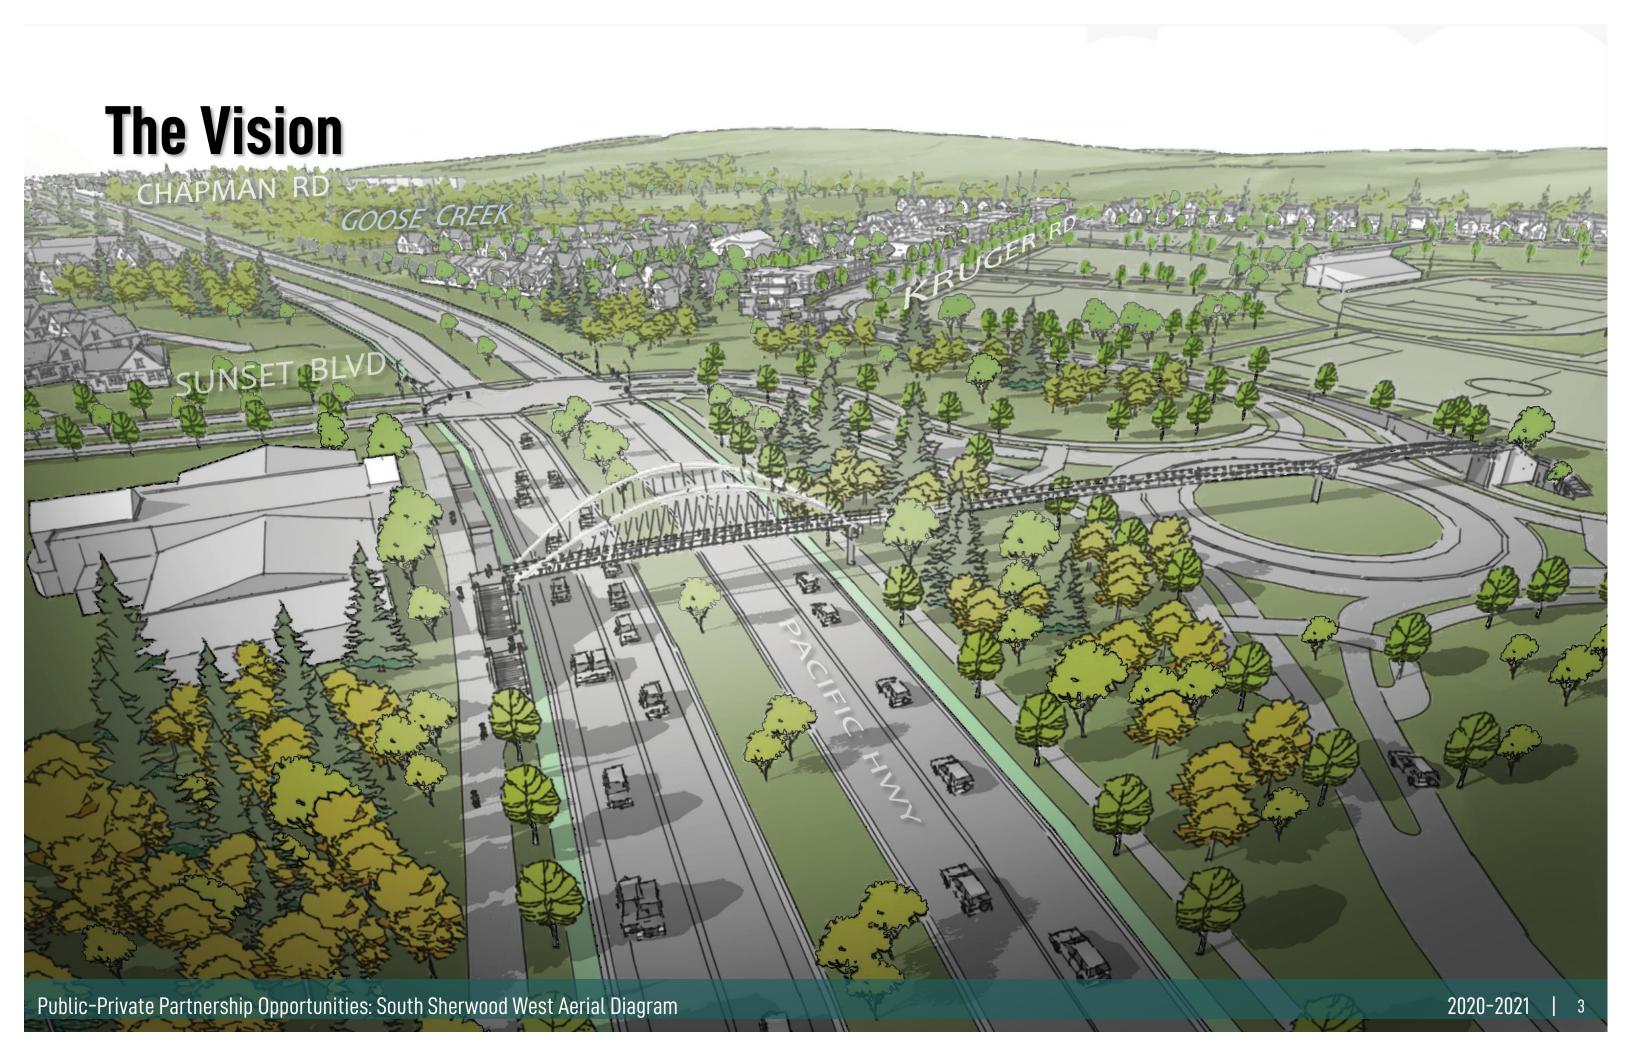

### The Vision

#### **Gateway Passage**

An iconic pedestrian and bike bridge creating safe passage across Pacific Highway and connecting Sherwood High School to existing neighborhoods

#### **Pedestrian Friendly**

A safer, calmer, more beautiful Pacific Highway transportation corridor through Sherwood