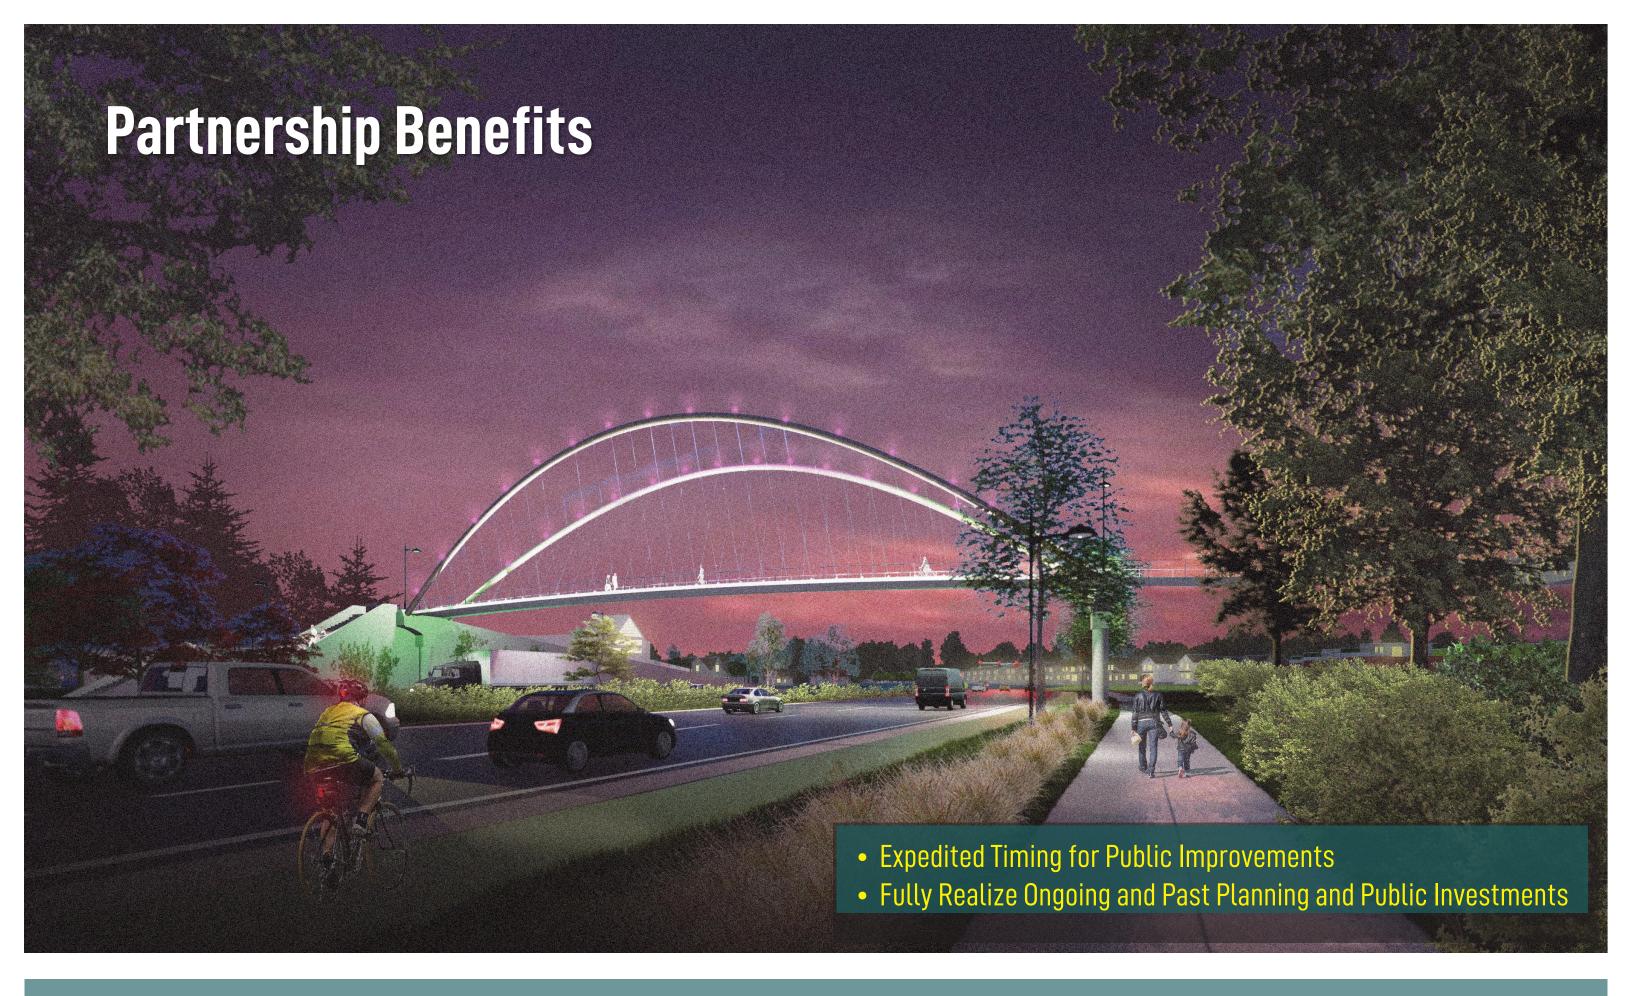

#### **Gateway Passage**

An iconic pedestrian and bike bridge creating safe passage across Pacific Highway and connecting Sherwood High School to existing neighborhoods

## Partnership Benefits

### **Expedited Timing for Public Improvements**

- Pedestrian/Bike Bridge
- Pacific Highway Enhancements
- Road Improvements: Kruger, Chapman, and Elwert
- "Bowmen House" Hands-On Learning Lots
- Revenue Stream for Future High School Needs