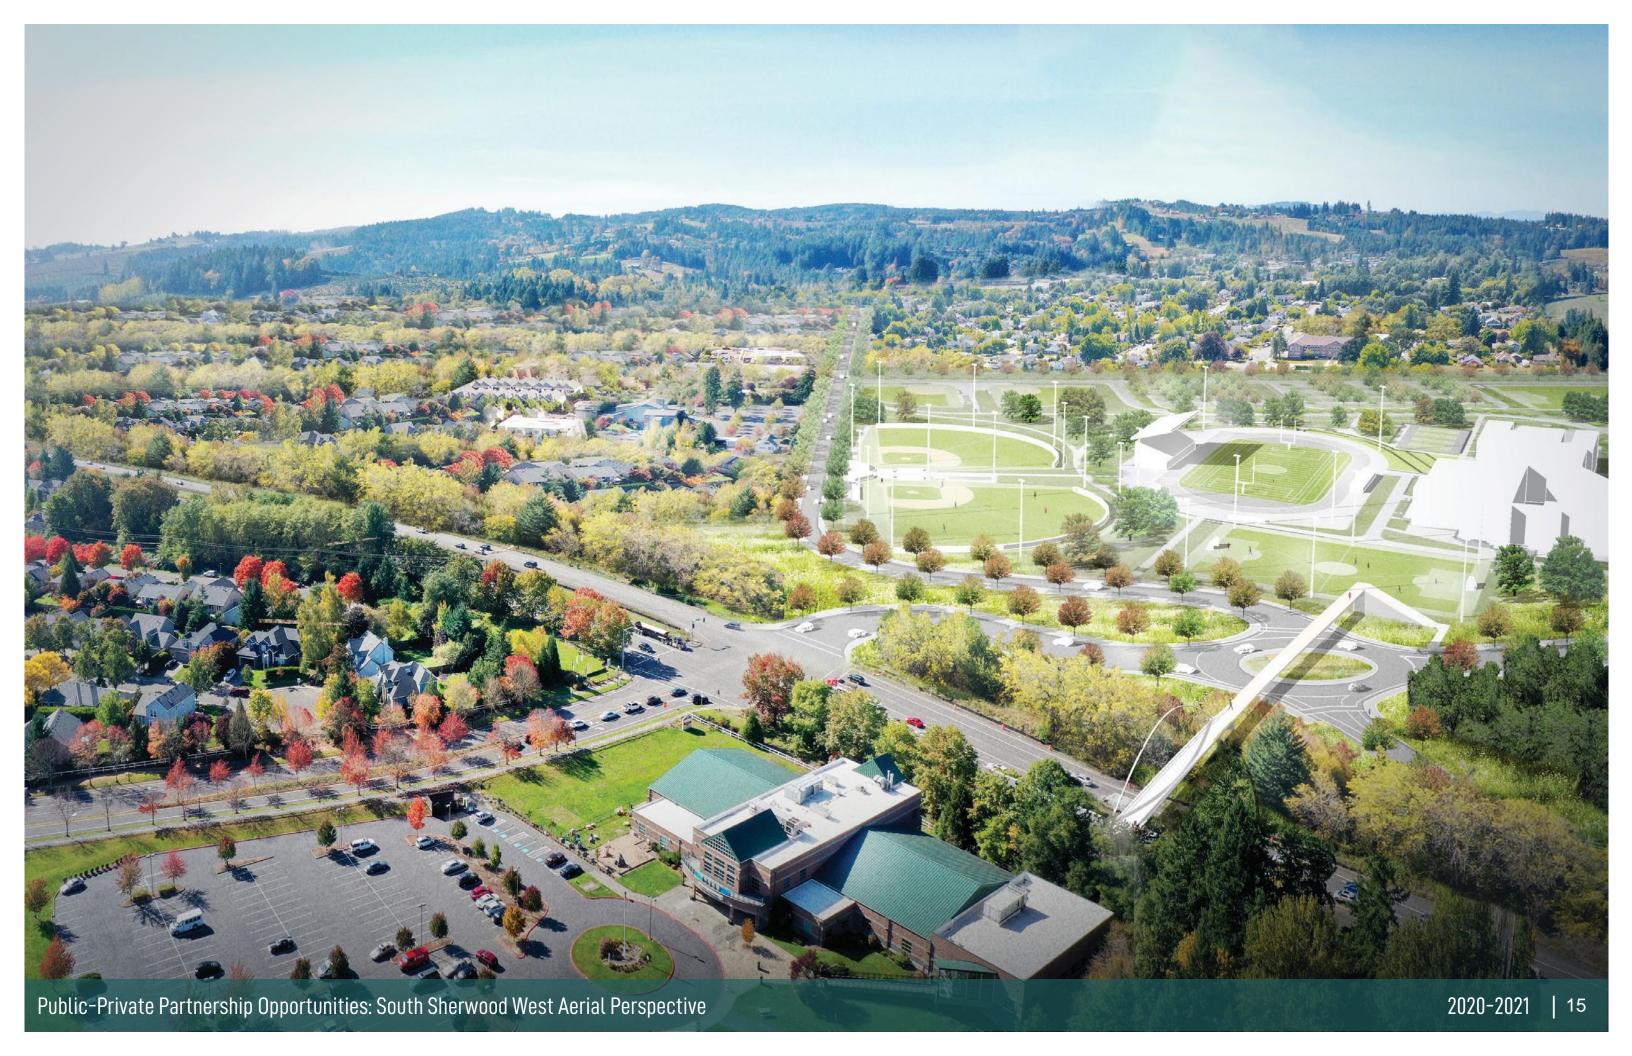

## The Vision

A **safer**, welcoming Pacific Highway corridor lined with trees, sidewalks, attractive commercial nodes, and an **iconic** Gateway Bridge.

Imagine a place where Sherwood High School, the YMCA, new parks, enhanced open spaces, accessible shopping districts, and new and existing neighborhoods seamlessly fold together—a new neighborhood connected via trails, public spaces, and a pedestrian/cyclist bridge nestled within the scenic, rolling hills of Sherwood.

This is South Sherwood West.

#### Close-In Neighborhoods

New, family-friendly neighborhoods with public parks, greenspaces, and trails for easy pedestrian access to Sherwood High School and the community

#### **Gateway Passage**

An iconic pedestrian and bike bridge creating safe passage across Pacific Highway and connecting Sherwood High School to existing neighborhoods

#### **Pedestrian Friendly**

A safer, calmer, more beautiful Pacific Highway transportation corridor through Sherwood

#### Jobs & Amenities

Attractive new business and commercial destinations to serve local residents and visitors

#### Community Building

Integration of YMCA as a walkable community and recreational hub serving new neighborhoods and families