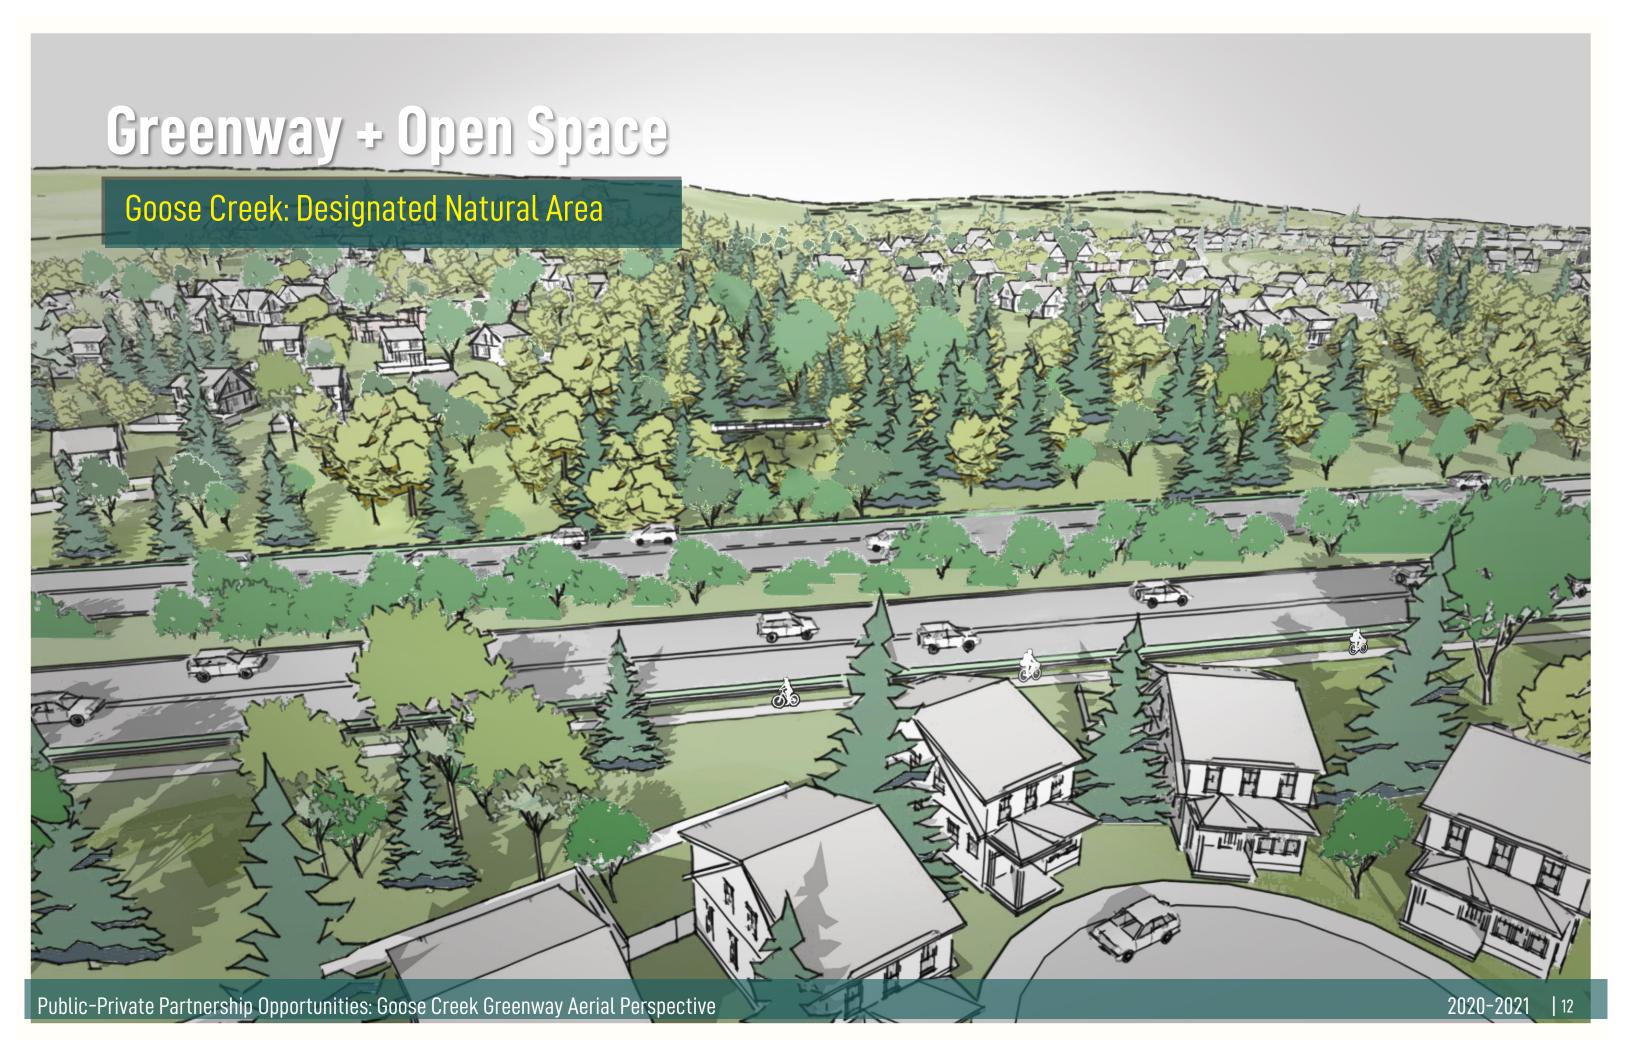

#### Close-In Neighborhoods

New, family-friendly neighborhoods with public parks, greenspaces, and trails for easy pedestrian access to Sherwood High School and the community